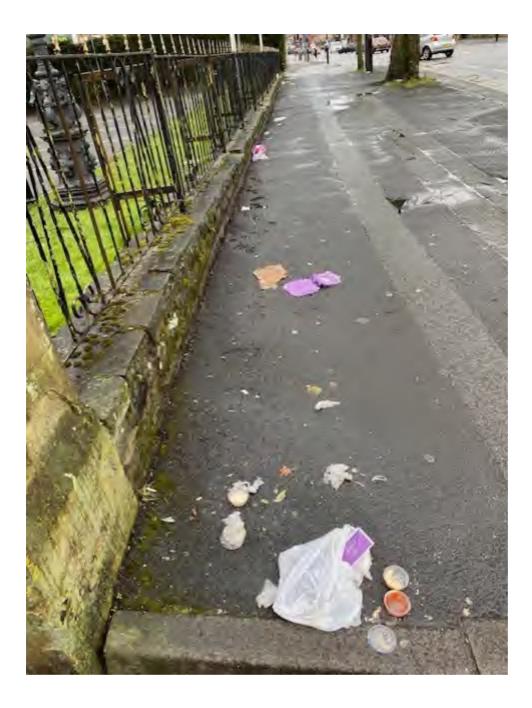

## Litter photos 2023

Wed 26/04/2023 15:45 To: Fraser Swift <fraser.swift@manchester.gov.uk> Hi Fraser

I've scrolled through my phone and seems I can't help myself taking them.. here are a selection from walks around Fallowfield streets, all taken this year.

I hope some will be useful.

Email - Fraser Swift - Outlook

Email - Fraser Swift - Outlook

Email - Fraser Swift - Outlook