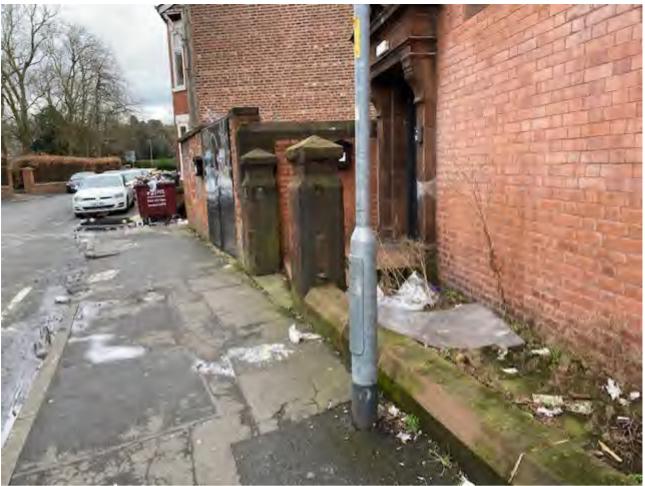

## Litter photos 2023

Wed 26/04/2023 15:45 To: Fraser Swift <fraser.swift@manchester.gov.uk> Hi Fraser

I've scrolled through my phone and seems I can't help myself taking them.. here are a selection from walks around Fallowfield streets, all taken this year.

I hope some will be useful.

Email - Fraser Swift - Outlook

Email - Fraser Swift - Outlook

Email - Fraser Swift - Outlook