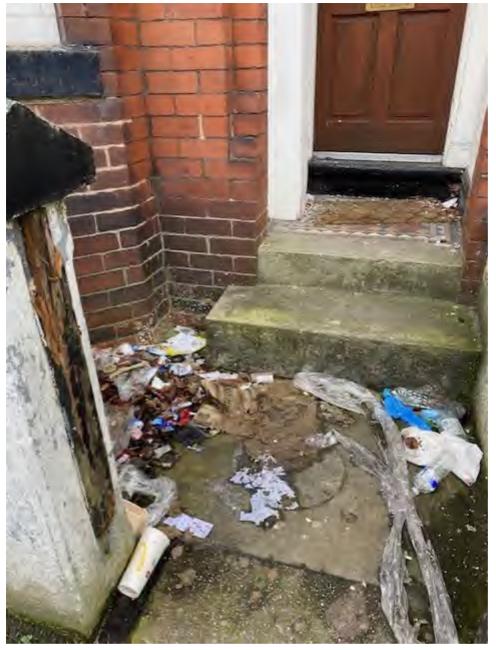

## Litter photos 2023

Wed 26/04/2023 15:45 To: Fraser Swift <fraser.swift@manchester.gov.uk> Hi Fraser

I've scrolled through my phone and seems I can't help myself taking them.. here are a selection from walks around Fallowfield streets, all taken this year.

I hope some will be useful.

Email - Fraser Swift - Outlook

Email - Fraser Swift - Outlook

Email - Fraser Swift - Outlook