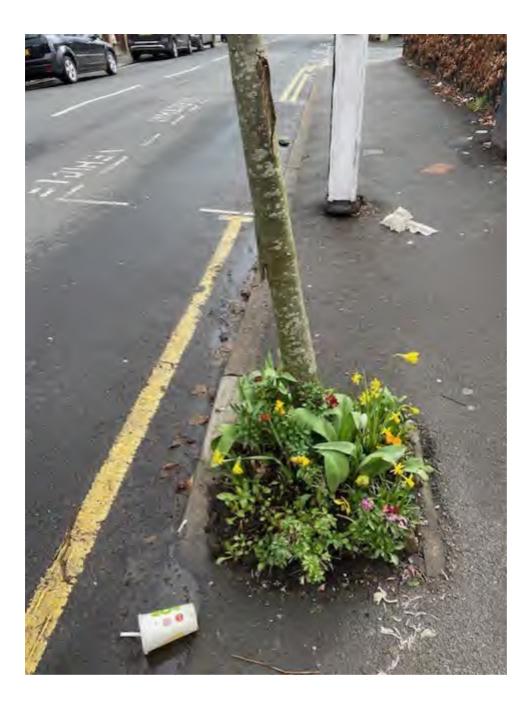

Also attached are photos of the container planters we look after, they just get used as litter bins. It's very demoralising.

## Litter photos 2023

Wed 26/04/2023 15:45 To: Fraser Swift <fraser.swift@manchester.gov.uk> Hi Fraser

I've scrolled through my phone and seems I can't help myself taking them.. here are a selection from walks around Fallowfield streets, all taken this year.

I hope some will be useful.

Email - Fraser Swift - Outlook

Email - Fraser Swift - Outlook

Email - Fraser Swift - Outlook