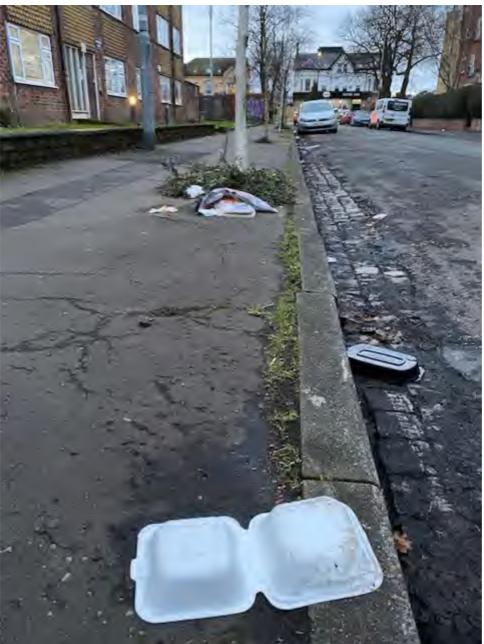

## Fwd: litter in Fallowfield

Wed 07/12/2022 14:53

To: Fraser Swift <fraser.swift@manchester.gov.uk> Cc: Gavin White <cllr.gavin.white@manchester.gov.uk> FYI

Take away litter in Fallowfield is as bad as ever and a constant problem. Thought I'd send this over so that you can see that the CIP is so important. We need it upheld more than ever.

Also attached are photos of the container planters we look after, they just get used as litter bins. It's very demoralising.

## Litter photos 2023

Wed 26/04/2023 15:45 To: Fraser Swift <fraser.swift@manchester.gov.uk> Hi Fraser

I've scrolled through my phone and seems I can't help myself taking them.. here are a selection from walks around Fallowfield streets, all taken this year.

I hope some will be useful.

Email - Fraser Swift - Outlook

Email - Fraser Swift - Outlook

Email - Fraser Swift - Outlook